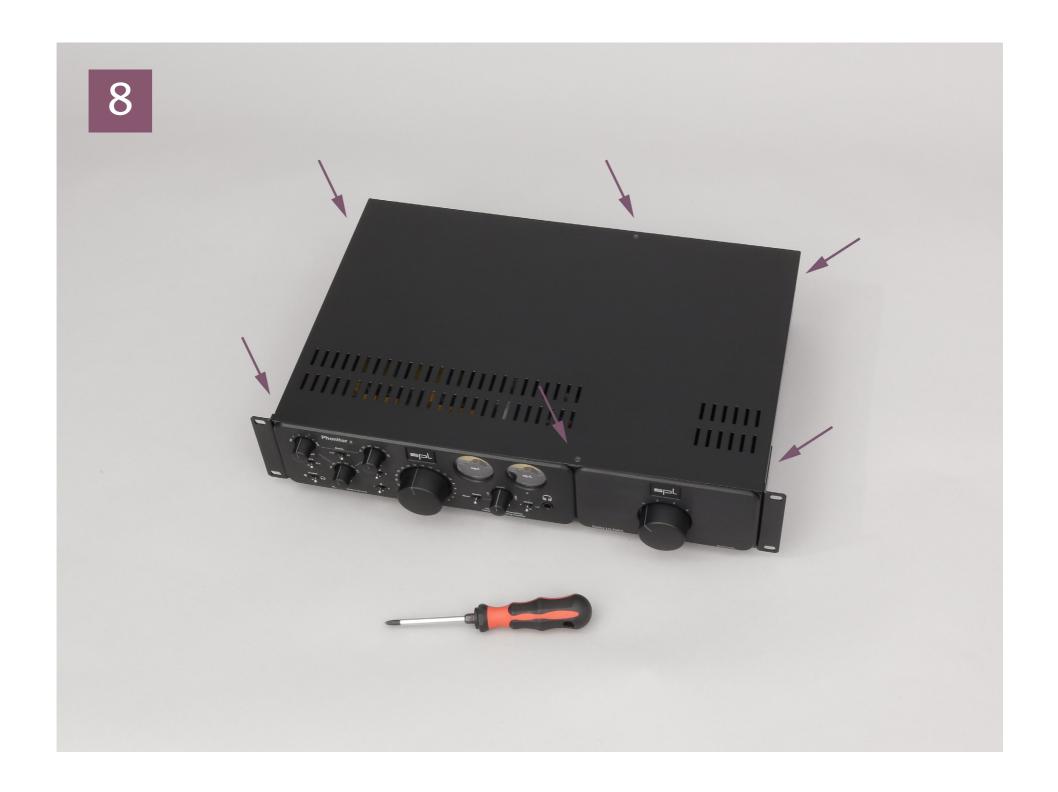

## **Expansion Rack**

## Add three more stereo speaker outputs to the Phonitor 2

spl

s spl

Visit: spl.info, facebook.spl.info and youtube.spl.info