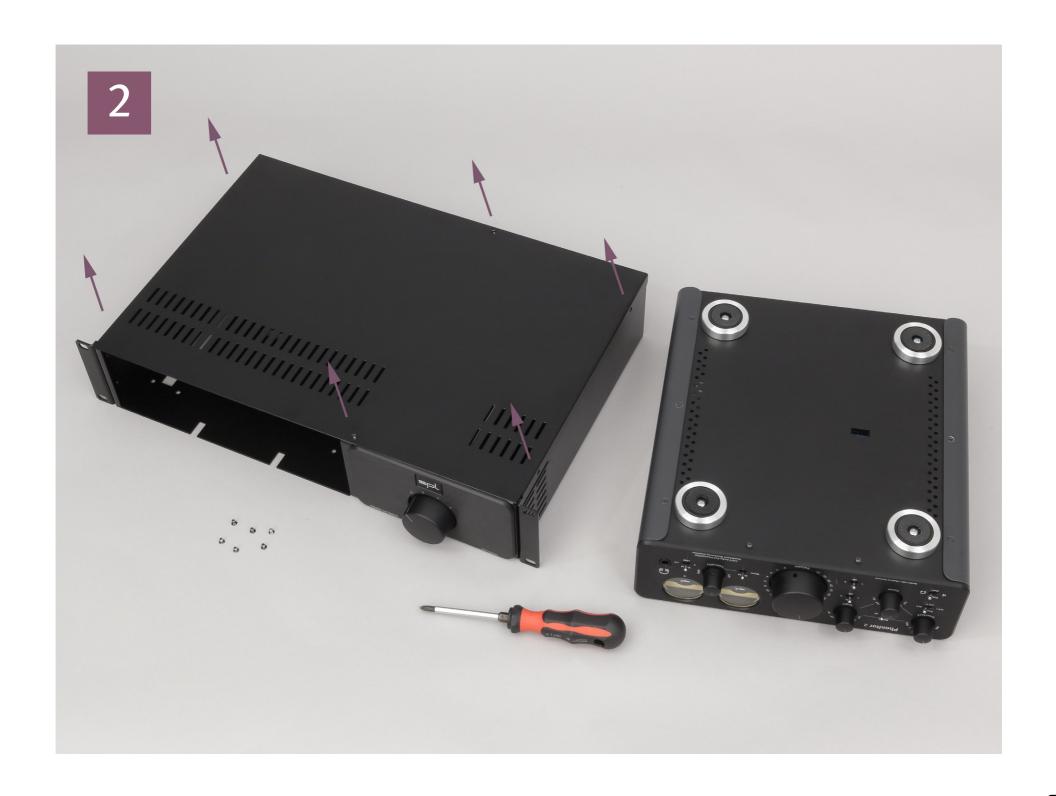

## **Expansion Rack**

## Add three more stereo speaker outputs to the Phonitor 2

spl

s spl

Visit: spl.info, facebook.spl.info and youtube.spl.info