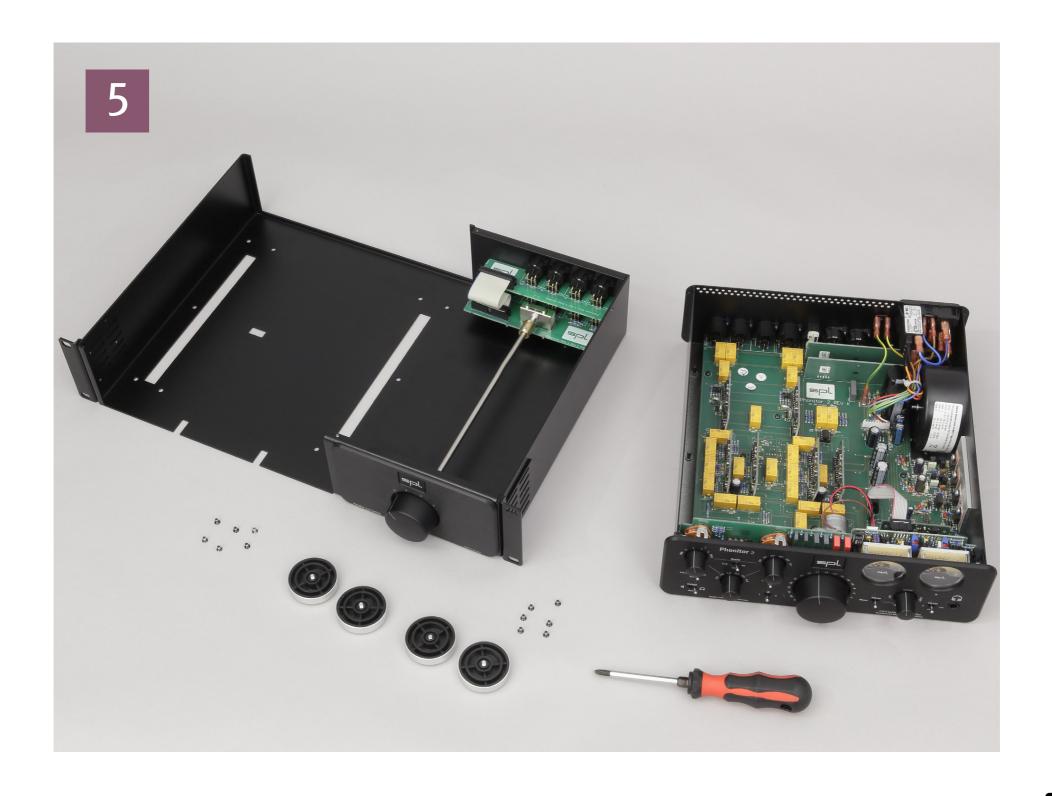

## **Expansion Rack**

## Add three more stereo speaker outputs to the Phonitor 2

spl

s spl

Visit: spl.info, facebook.spl.info and youtube.spl.info