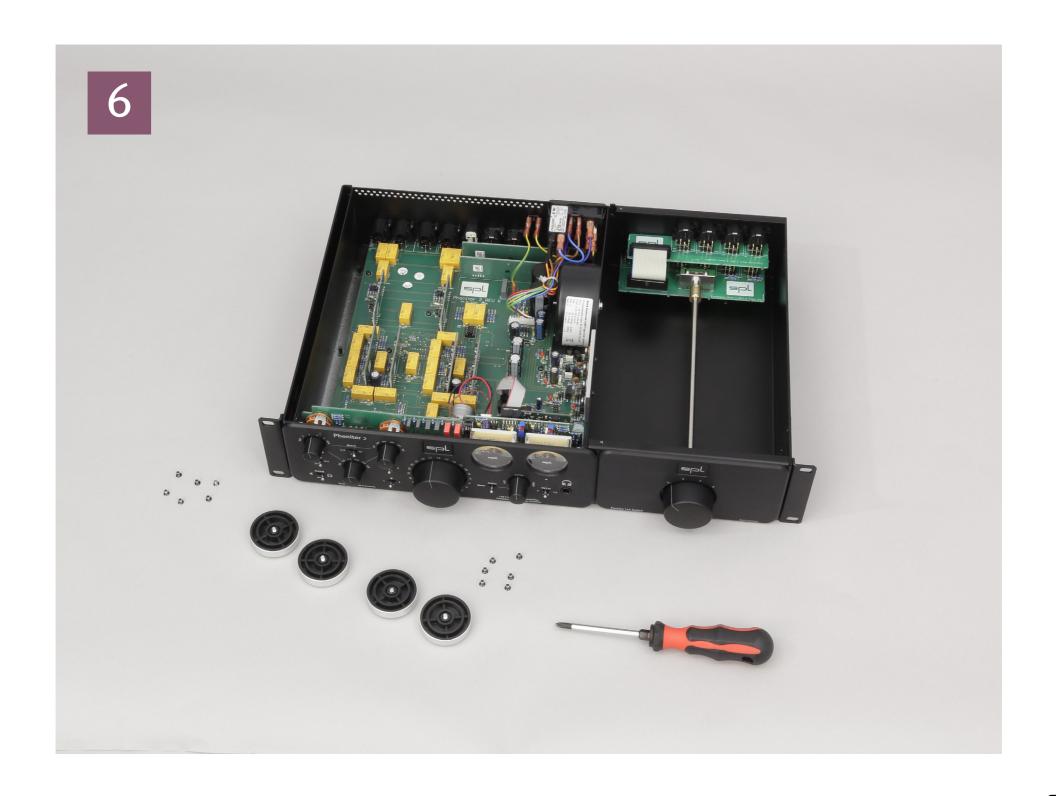

## **Expansion Rack**

## Add three more stereo speaker outputs to the Phonitor 2

spl

s spl

Visit: spl.info, facebook.spl.info and youtube.spl.info