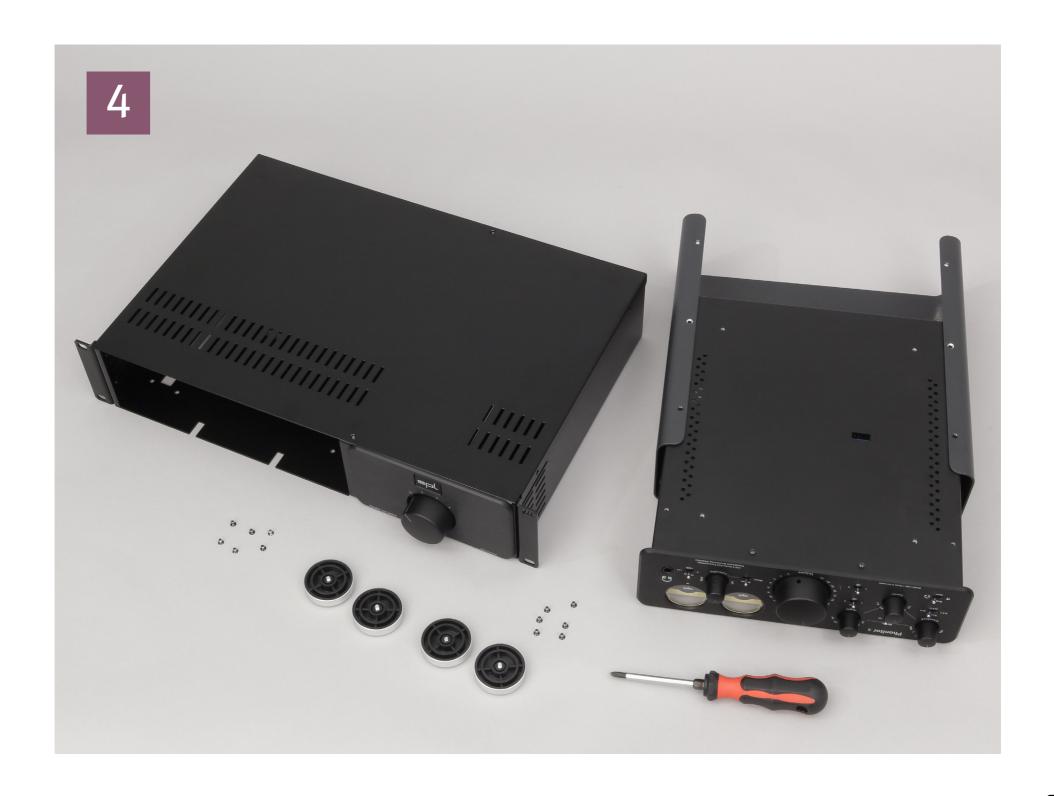

## **Expansion Rack**

## Add three more stereo speaker outputs to the Phonitor 2

spl

s spl

Visit: spl.info, facebook.spl.info and youtube.spl.info