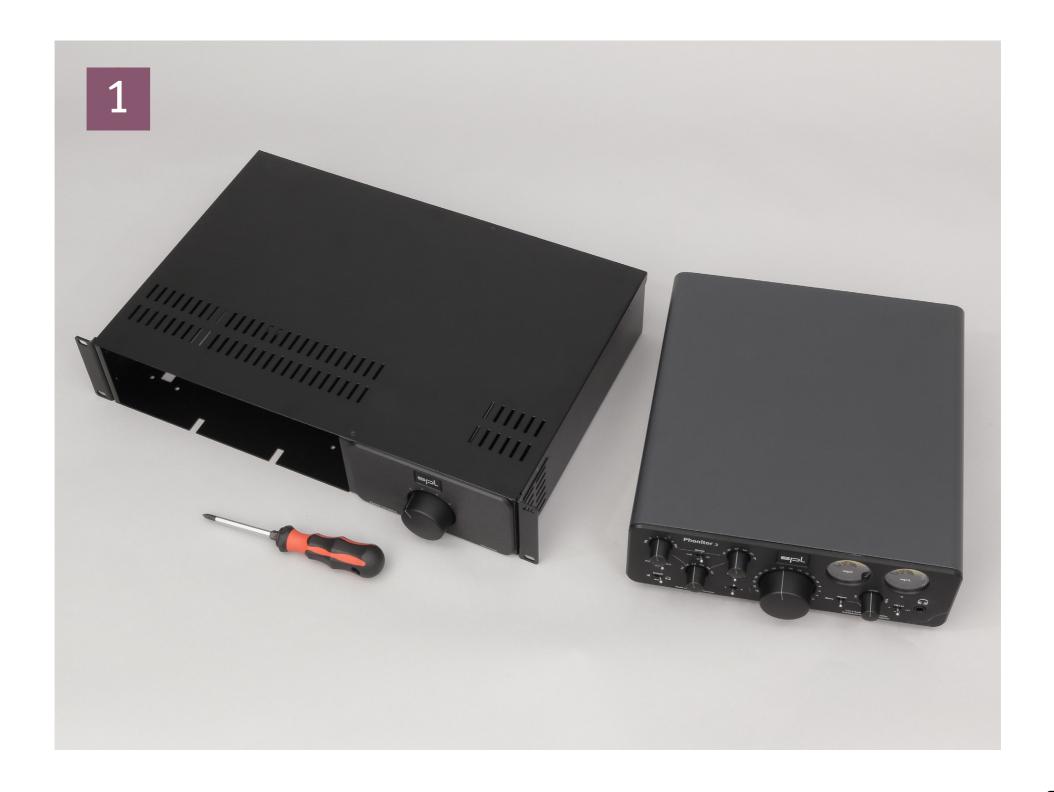

## **Expansion Rack**

## Add three more stereo speaker outputs to the Phonitor 2

spl

s spl

Visit: spl.info, facebook.spl.info and youtube.spl.info