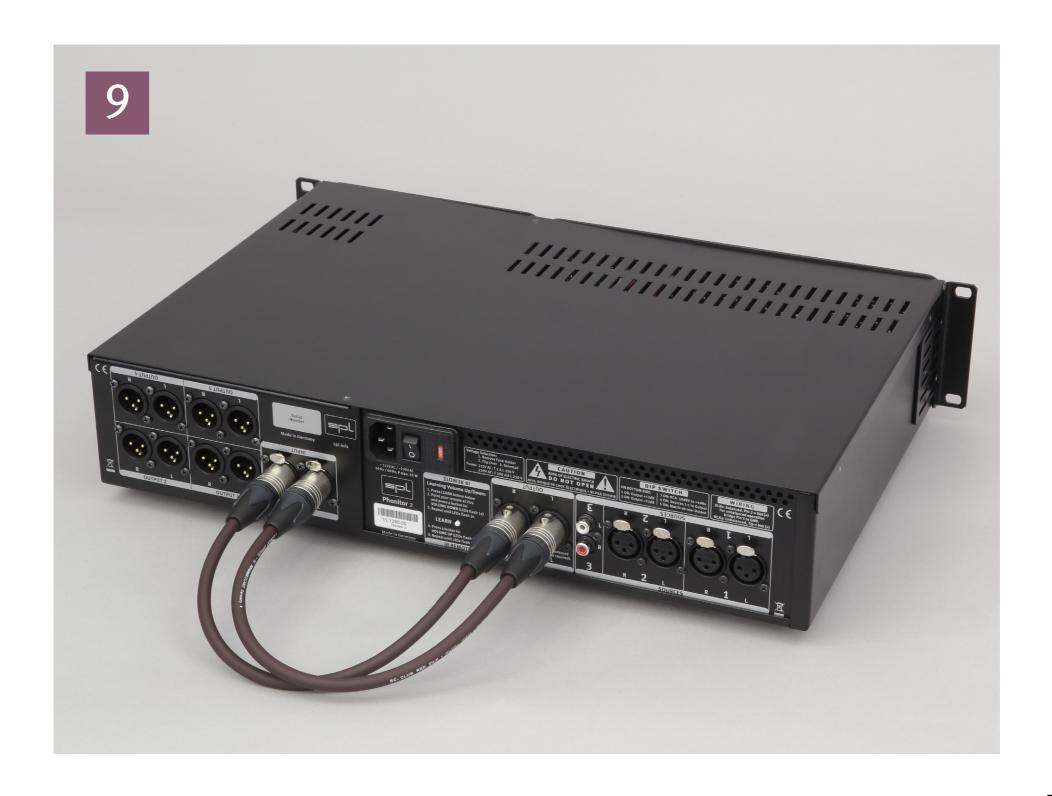

## Add three more stereo speaker outputs to the Phonitor 2

spl

s spl

Visit: spl.info, facebook.spl.info and youtube.spl.info