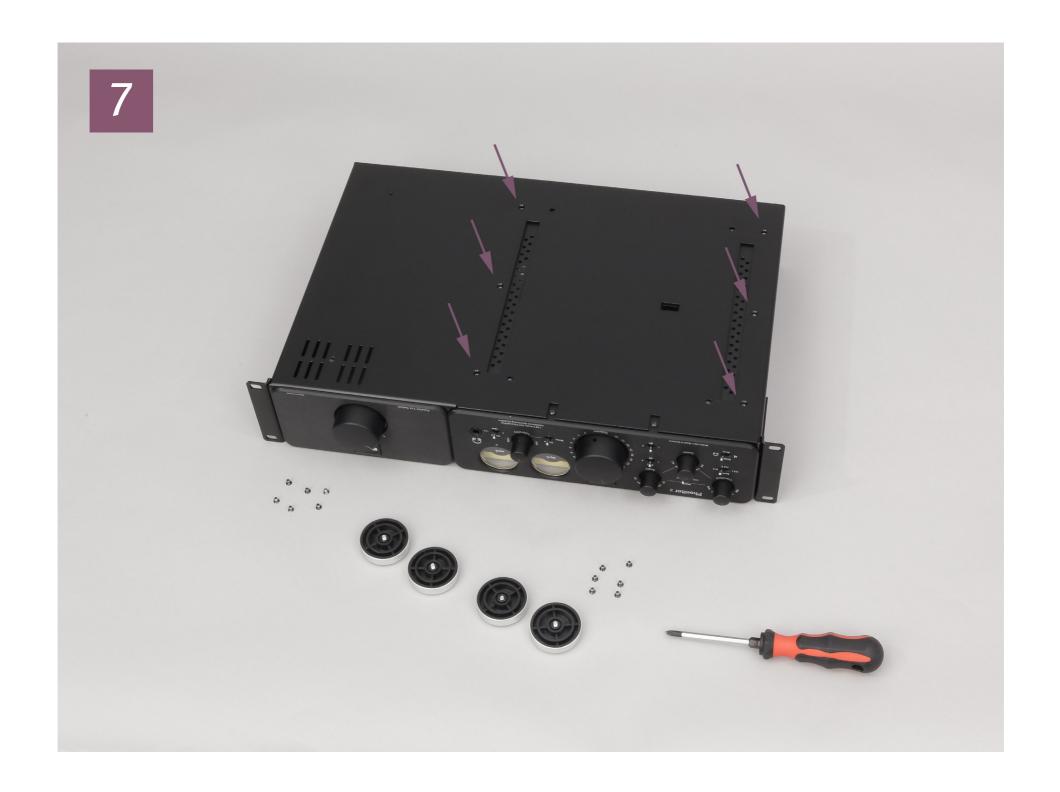

## **Expansion Rack**

## Add three more stereo speaker outputs to the Phonitor 2

spl

s spl

Visit: spl.info, facebook.spl.info and youtube.spl.info