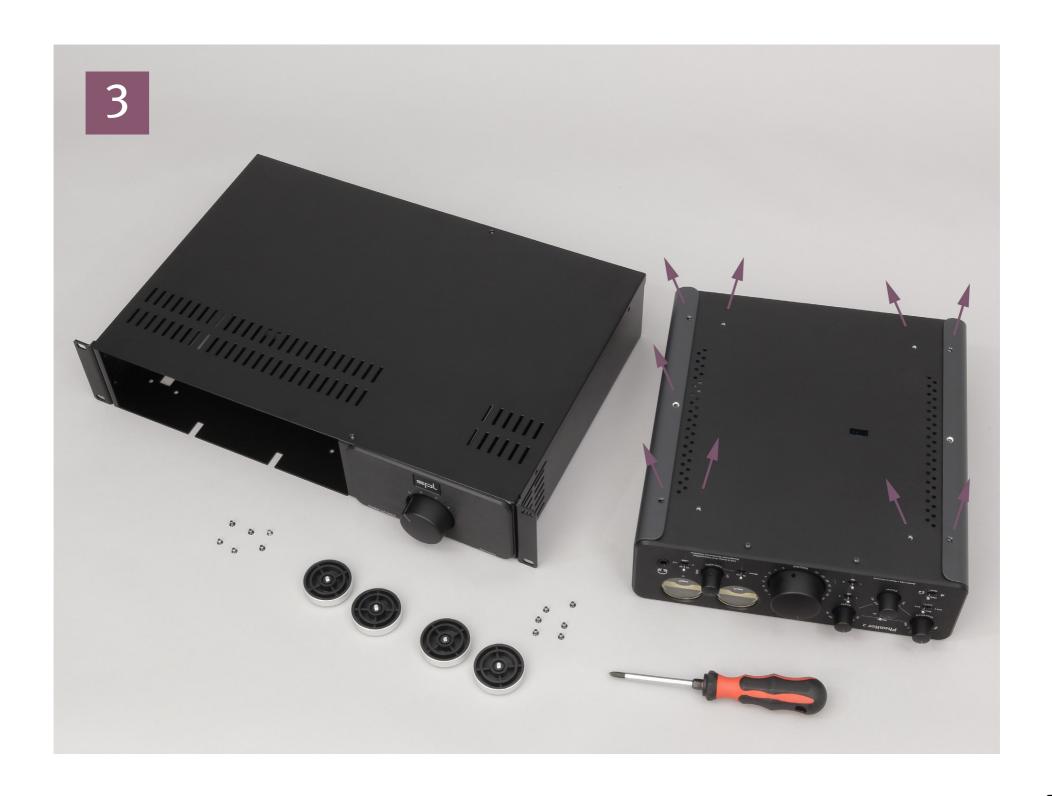

## **Expansion Rack**

## Add three more stereo speaker outputs to the Phonitor 2

spl

s spl

Visit: spl.info, facebook.spl.info and youtube.spl.info